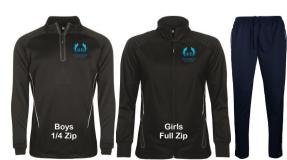

Stopsley High School NEW SPORTS Jackets Sizes: 22/24 -32/33" £17.50e Sizes: 34/36 –50/52" £19.50e **Unisex And Female Fit Training Pants** Sizes: 22/24 - 26/27" £16.00e Sizes: 28/30 - 42/44" £18.00e

www.prestigedesignww.co.uk