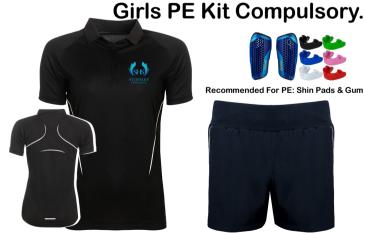

Top Buttoning Shirt Or Blouse. Long Or Short Sleeve. Non Iron Twin Pack Starting From £12.00 a pack

Clip On Tie 16" £6.00e

Boys To Wear Tailored Black Or Dark Grey Trouser. Girls To Wear Tailored Black Or Dark Grey Trouser Or Skirt. Please see reverse page for more details.

**Unisex Stopsley High School NEW SPORTS POLO** Sizes: 22/24 -32/33" £11.50e Sizes: 34/36 -50/52" £14.50e

**Unisex Stopsley High School NEW SPORTS SHORTS** Sizes: 22/24 -26/27" £9.00e Sizes: 28/30 - 42/44" £10.50e

**Black Football** 

Socks.

1-5.5 £5.00pair

6 -12 £5.50pair

**Recommended For PE:** Shin Pads & Gum Shields

Fitted Stopsley High School **NEW SPORTS POLO** Sizes: 22/24 -32/33" £11.50e Sizes: 34/36 -50/52" £14.50e