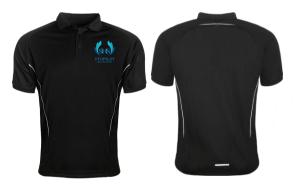

**Unisex Stopsley High School NEW SPORTS POLO** Sizes: 22/24 -32/33" £11.50e Sizes: 34/36 -50/52" £14.50e

**Unisex Stopsley High School NEW SPORTS SHORTS** Sizes: 22/24 -26/27" £9.00e Sizes: 28/30 - 42/44" £10.50e

UNISEX POLO SHIRT OR SHORTS CAN ALSO BE WORN IF PREFERRED

Female Stopsley High School **NEW SPORTS SHORTS** Sizes: 22/24 -26/27" £9.00e Sizes: 28/30 - 42/44" £10.50e

Black Football Socks. 1-5.5 £5.00pair 6 -12 £5.50pair